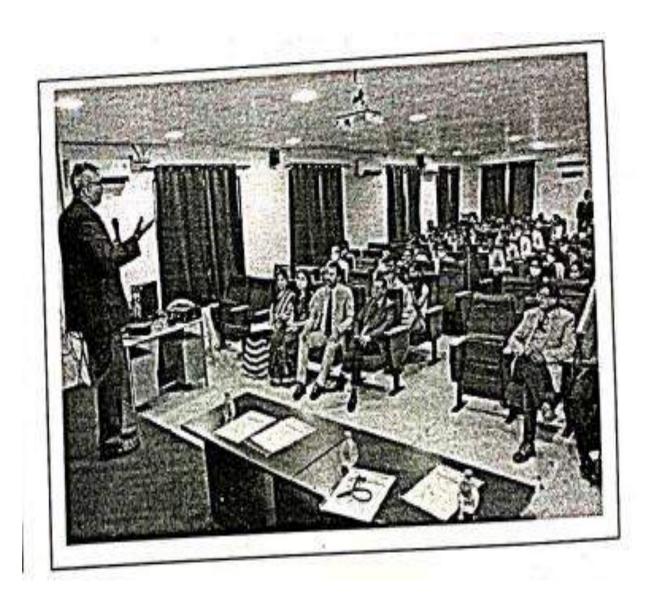

## WORKSHOP ON OPPORTUNITIES IN CIVIL SERVICES AND MOTIVATIONAL TALK

The workshop on "Opportunities in Civil Services and Motivational Talk" was conducted by Mr. Amit Medhekar, the esteemed Center Head of Chanakya IAS Academy. The event aimed to enlighten participants about the vast array of opportunities available in the civil services sector and to provide them with motivational insights to pursue their aspirations with determination and resilience.

Date & Day: 08/10/2022, Thursday

**Duration: 10:00 AM to 4:00 PM** 

Trainer: Mr. Amit Medhekar

#### **Objectives:**

- 1. To inform participants about the various career opportunities and avenues within the civil services sector, including but not limited to the Indian Administrative Service (IAS), Indian Police Service (IPS), and Indian Foreign Service (IFS).
- 2. To motivate and inspire participants to aspire for a career in civil services by sharing success stories, strategies for preparation, and the importance of perseverance.
- 3. To provide guidance and tips on the preparation process for civil services examinations, including study techniques, time management, and exam strategies.
- 4. To address any queries or concerns participants may have regarding the civil services examination or career paths in civil services.