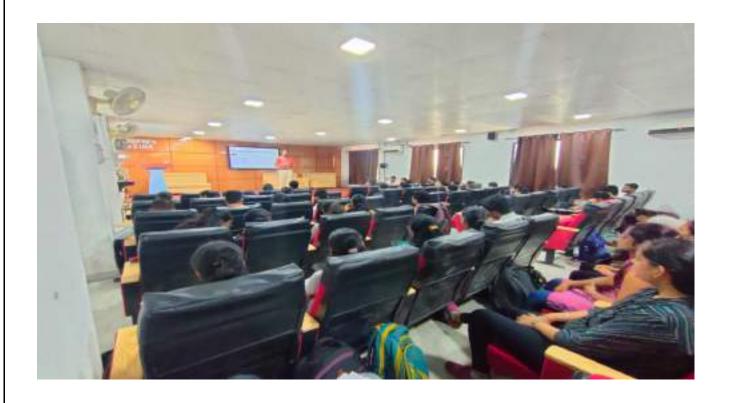

## AFTER EVENT REPORT CAREER ELEVATION

The career counselling session conducted by the Regional Transport Office (RTO) Office for MBA students of JSIMR College, Pune, aimed to provide valuable insights into career opportunities within the transportation sector. The session offered students a comprehensive understanding of various roles, job prospects, and skill requirements within the RTO domain, empowering them to make informed career decisions aligned with their interests and aspirations.

Date & Day: 25<sup>th</sup> June 2022, Saturday

Location: JSIMR College, Pune

Conducted by: Priyanka Dadas Regional Transport Office (RTO) Office, Pune