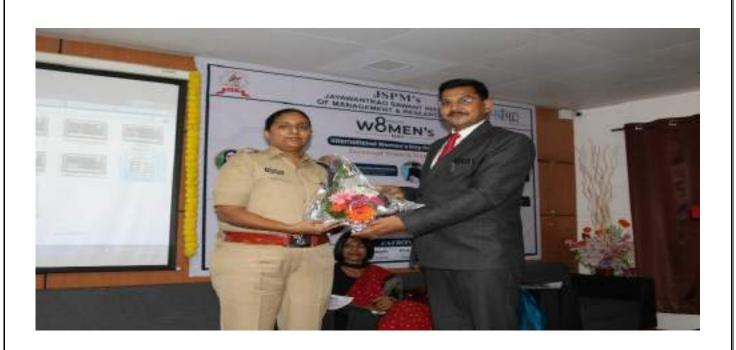

# JSPM's Jayawantrao Sawant Institute of Management & Research, Hadapasar, Pune-28

Date: 08 Mar 2022

## **Program Brief**

<u>Purpose</u>: International Women's Day is a big event and is celebrated to commemorate the cultural, political, and socioeconomic achievements of women. The day emphasizes on women's rights movement and brings attention to several issues such as gender equality, reproductive rights, and violence and abuse against women.

## International Women's Day Celebration

Date: 08/03/2022

## MBA-I year