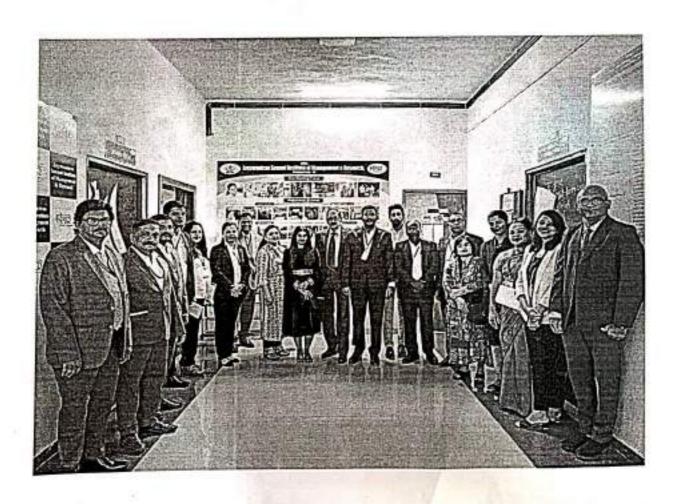

जॉब मधील नवनवीन संधी या विषयावर असलेले श्री अमित मेढेकर यांचे अतिशय उपयुक्त व्याख्यान जे.एस.आय.एम.आर कॉलेजमध्ये झाले. त्या व्याख्यानाला विद्यार्थ्यांचा प्रचंड मोठ्या प्रमाणात प्रतिसाद मिळाला. त्यांच्यासाठी तर ही मोठी पर्वणीच होती. त्यामध्ये त्यांनी विद्यार्थ्यांना आत्मविश्वास न हरवता जॉबमध्ये खुप सान्या संधी निर्माण केल्या आहेत आणि त्याचा त्यांनी कसा फायदा घेतला पाहिजे हे सांगितले तसेच अनुभवानुसार नोकरीतील संधी आणि महत्वाचे म्हणजे कंपनीची काय गरज आहे हे ओळखून त्यानुसार करिअर ठरविणे आणि त्यामुळे त्यांना जास्त स्मार्टपणे कसे संधीचा उपयोग करून घेता येईल हेही सांगितले. म्हणजेच जेवढे स्मार्ट विद्यार्थी असतील आणि त्या कंपनीची पण ती गरज असेल त्याप्रमाणे त्यांना पगारही योग्य आणि चांगले मिळतील असे सांगितले त्या व्याख्यानाचा उपयोग मुलांसाठी आत्मविश्वास वाढविण्यासाठी खुप पूरक ठरला आहे. या प्रसंगी श्री. गिरीराज सावंत सर, अध्यक्ष टि, एस. एस. एम. हडपसर संकुल संचालक डॉ. वसंत बुगडे व डॉ.संजय सावंत हे प्रमुख पाहुणे म्हणून उपस्थितीत होते, कार्यक्रमाचे प्रास्ताविक इन्स्टिटय्टच्या संचालक डॉ. मनोहर कराडे यांनी केले. पाहुण्यांचा परिचय आणि आभार प्रदर्शन चतुर चाणक्य क्लब चे समन्वयक प्रो. रूबेन उमाप यांनी केले.