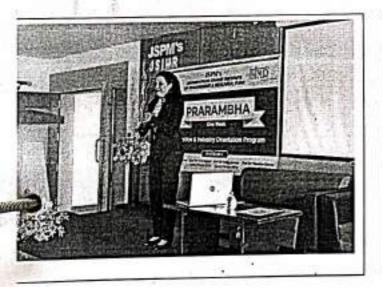

## UDAAN

3 Days Online Workshop on Employability & Soft Skills

Hon. Prof. Dr. T. J. Sawani MLA, Maharashtra State President TSSM Pune Founder Secretary ISPM Pune

## Abhishek Wakodkar

Aptitude, SS & Training Placement

Theuent

Dates: 24th, 25th & 27th Jan 2022 Time: 11.00 AM to 5.30 PM

## **UDAAN- Employability and Soft Skills**

3 Days Online Workshop