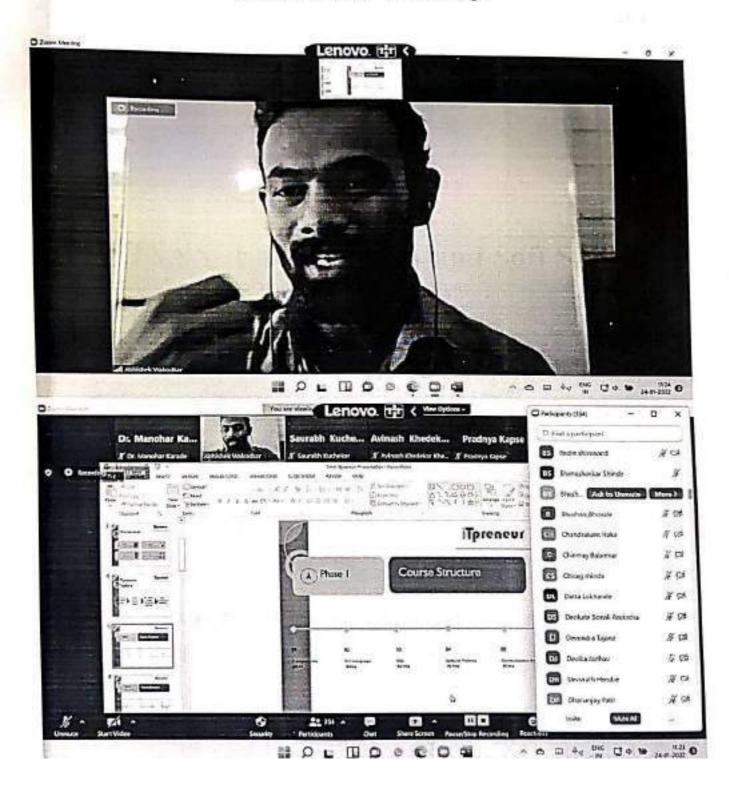

# 3 Days Online Workshop

JSPM'S
JAYAWANTRAO SAWANT INSTITUTE
OF MANAGEMENT & RESEARCH, PUNE

## UDAAN

3 Days Online Workshop on Employability & Soft Skills

Hon. Prof. Dr. T. J. Sawani MLA, Maharashtra State President TSSM Pune Founder Secretary ISPM Pune

## Abhishek Wakodkar

Aptitude, SS & Training Placement

Theuent

Dates: 24th, 25th & 27th Jan 2022 Time: 11.00 AM to 5.30 PM

## JDAAN

Days Online Workshop on mployability & Soft Skills

## **UDAAN- Employability and Soft Skills**

3 Days Online Workshop