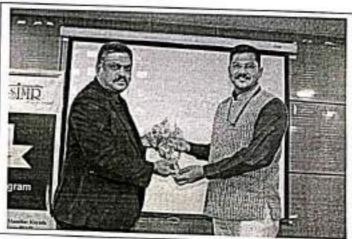

## AFTER EVENT REPORT CAREER ELEVATION

The career counselling session conducted by the Regional Transport Office (RTO) Office for MBA students of JSIMR College, Pune, aimed to provide valuable insights into career opportunities within the transportation sector. The session offered students a comprehensive understanding of various roles, job prospects, and skill requirements within the RTO domain, empowering them to make informed career decisions aligned with their interests and aspirations.

Date & Day: 25<sup>th</sup> June 2022, Saturday

Location: JSIMR College, Pune

Conducted by: Priyanka Dadas Regional Transport Office (RTO) Office, Pune