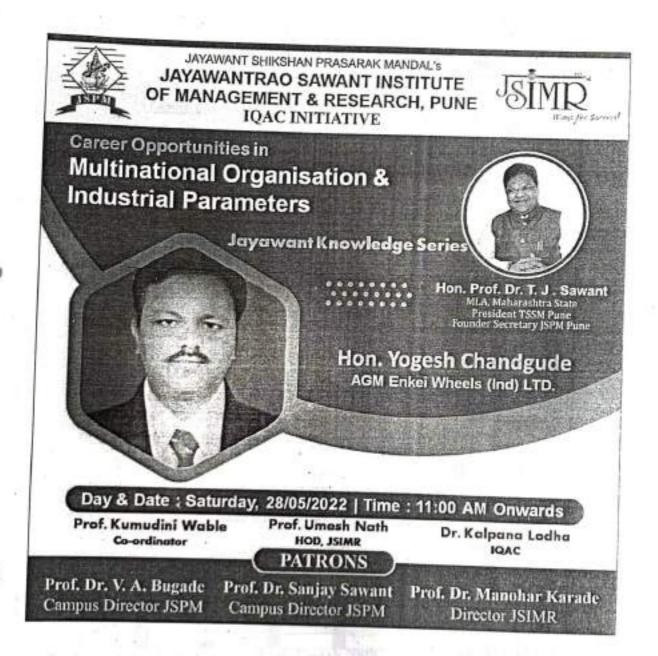

# JAYAWANTRAO SAWANT INSTITUTE OF MANAGEMENT & RESEARCH, PUNE

(Approved by A.1.C.T.E. New Delhi, Govt. of Maha. Afiliated to SPPU University of Pune.) S.No. 58, Indrayani Nagar, Handewadi Road, Hadapsar Pune-28. Ph.:020-26970882 TeleFax: 020-26970913

Email: director jsimr@jspm.edu.in | Website: www. jspmjsimr.edu.in

| 9  | 2021-22 | "Counselling and Training" by<br>Mr. Manohar Lal                           | 30  | 135-137 |
|----|---------|----------------------------------------------------------------------------|-----|---------|
| 10 | 2021-22 | "Career Counselling" by Mr.<br>Abdul Salam V                               | 24  | 138-141 |
| 11 | 2021-22 | Career Opportunities in Multinational Organisation & Industrial Parameters | 42  | 142-149 |
| 12 | 2021-22 | Prarambh Induction Program on Career Counseling by Ms. SupriyaHirur        | 131 | 150-153 |
| 13 | 2021-22 | Prarambh Induction Program on Career Counseling by Dr. Girish Telang       | 131 | 154-157 |
| 14 | 2021-22 | Prarambh Induction Program on Career Counseling by Mr. Rajendra Pardeshi   | 131 | 158-161 |
| 15 | 2021-22 | Prarambh Induction Program on Career Counseling by Ms. Prajakta Khodwe     | 131 | 162-165 |
| 16 | 2021-22 | Prarambh Induction Program on<br>Career Counseling by<br>Ms.Meenal Rao     | 130 | 166-170 |
| 17 | 2020-21 | Upcoming trends in Non-Tech job Roles                                      | 55  | 171-173 |
| 18 | 2020-21 | Learn Dinning Etiquette & Personal Grooming                                | 65  | 174-176 |
| 19 | 2020-21 | Development of Emotional<br>Resilence                                      | 78  | 177-178 |
| 20 | 2020-21 | The Key for Successful<br>Business                                         | 70  | 179-181 |