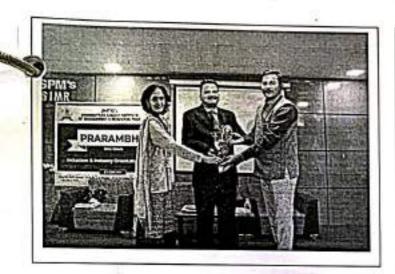

#### JAYAWANTRAO SAWANT INSTITUTE OF MANAGEMENT & RESEARCH, PUNE IOAC INITIATIVE

## A workshop on

OPPORTUNITIES IN CIVIL SERVICES AND MOTIVATIONAL TALK

## Mr. Amit Medhekar

Center Head, Chanakya IAS Academy

Day & Date: Thursday, 8/10/2022 | Time: 11.00 AM to 02.00 PM

Prof. Umesh Nath HOD, JSIMR

Prof. Dr. V. A. Bugade

Campus Director JSPM

**PATRONS** 

FAIRONS