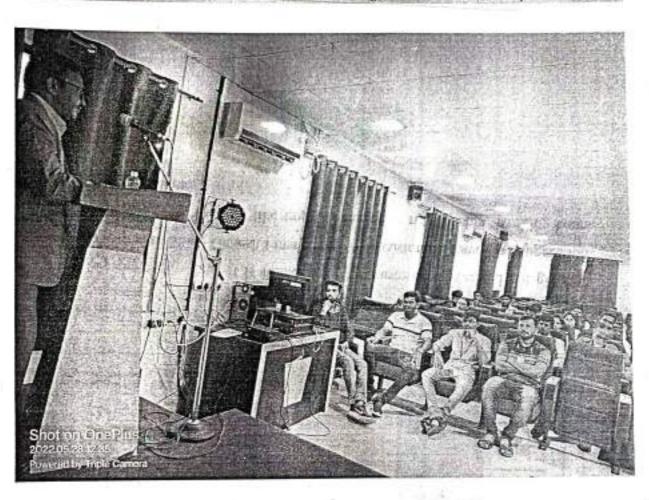

## WORKSHOP ON OPPORTUNITIES IN CIVIL SERVICES AND MOTIVATIONAL TALK

The workshop on "Opportunities in Civil Services and Motivational Talk" was conducted by Mr. Amit Medhekar, the esteemed Center Head of Chanakya IAS Academy. The event aimed to enlighten participants about the vast array of opportunities available in the civil services sector and to provide them with motivational insights to pursue their aspirations with determination and resilience.

Date & Day: 08/10/2022, Thursday

**Duration: 10:00 AM to 4:00 PM** 

Trainer: Mr. Amit Medhekar

## Mr. Amit Medhekar

Center Head, Chanakya IAS Academy

Day & Date: Thursday, 8/10/2022 | Time: 11.00 AM to 02.00 PM

Prof. Umesh Nath HOD, JSIMR

Prof. Dr. V. A. Bugade

Campus Director JSPM

**PATRONS** 

FAIRONS