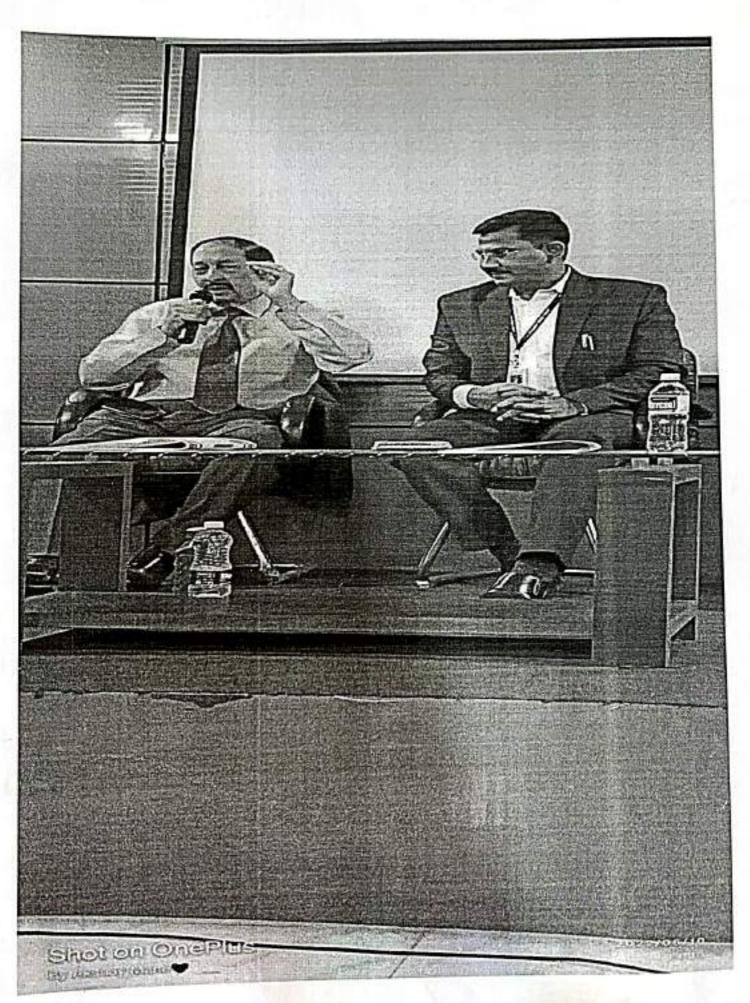

## WORKSHOP ON OPPORTUNITIES IN CIVIL SERVICES AND MOTIVATIONAL TALK

The workshop on "Opportunities in Civil Services and Motivational Talk" was conducted by Mr. Amit Medhekar, the esteemed Center Head of Chanakya IAS Academy. The event aimed to enlighten participants about the vast array of opportunities available in the civil services sector and to provide them with motivational insights to pursue their aspirations with determination and resilience.

Date & Day: 08/10/2022, Thursday

**Duration: 10:00 AM to 4:00 PM** 

Trainer: Mr. Amit Medhekar

## Mr. Amit Medhekar

Center Head, Chanakya IAS Academy

Day & Date: Thursday, 8/10/2022 | Time: 11.00 AM to 02.00 PM

Prof. Umesh Nath HOD, JSIMR

Prof. Dr. V. A. Bugade

Campus Director JSPM

**PATRONS** 

FAIRONS