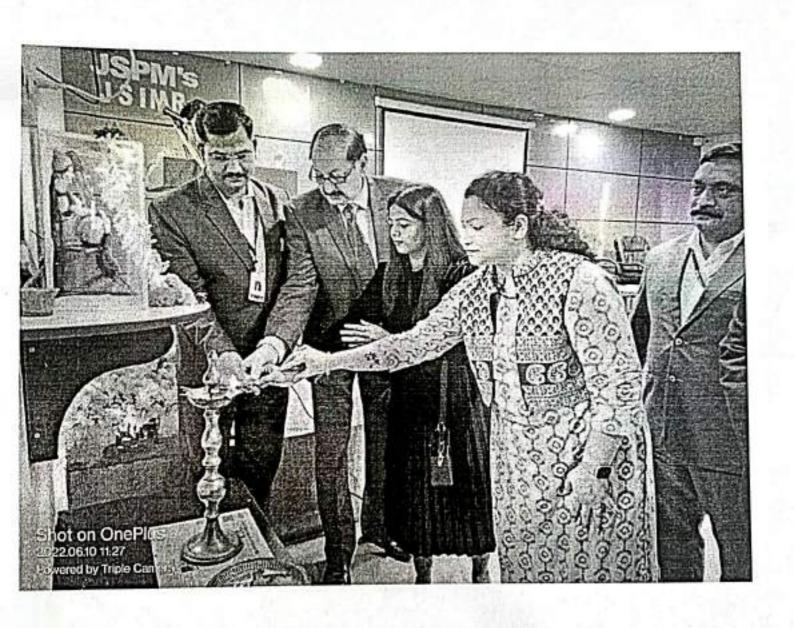

## AFTER EVENT REPORT CAREER ELEVATION

The career counselling session conducted by the Regional Transport Office (RTO) Office for MBA students of JSIMR College, Pune, aimed to provide valuable insights into career opportunities within the transportation sector. The session offered students a comprehensive understanding of various roles, job prospects, and skill requirements within the RTO domain, empowering them to make informed career decisions aligned with their interests and aspirations.

Date & Day: 25<sup>th</sup> June 2022, Saturday

Location: JSIMR College, Pune

Conducted by: Priyanka Dadas Regional Transport Office (RTO) Office, Pune

## Priyanka Dadas

RTO Officer

Day & Date: Saturday - 25/06/2022 | Time: 10.00 am to 1.00 pm

Venue : JSCOE MBA Department, VC Hall, 3rd Floor, 'A' Building, Hadapsar, Pune - 411028