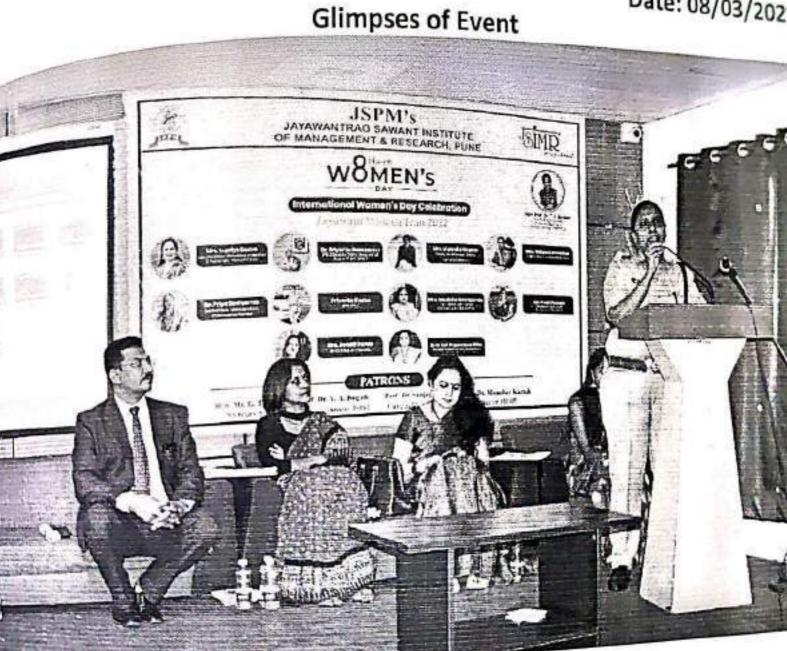

# JSPM's Jayawantrao Sawant Institute of Management & Research, Hadapasar, Pune-28

Date: 08 Mar 2022

## **Program Brief**

<u>Purpose</u>: International Women's Day is a big event and is celebrated to commemorate the cultural, political, and socioeconomic achievements of women. The day emphasizes on women's rights movement and brings attention to several issues such as gender equality, reproductive rights, and violence and abuse against women.

## Objectives:

- To create a gender-equal world.
- To ensure the package and joining of the student.

## Outcomes:

- On International Women's Day, we celebrate the power and potential of women and girls.
- We recognize their courage, resilience and leadership.

Prof. Pradnya Kulkarni Coordinator

Prof. Umesh Nath HOD

Dr. Manohar Karade Director, JSIMR

Careadurin

## International Women's Day Celebration

Date: 08/03/2022