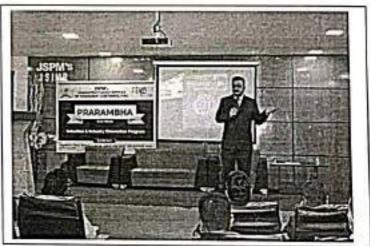

#### JAYAWANTRAO SAWANT INSTITUTE OF MANAGEMENT & RESEARCH, PUNE IOAC INITIATIVE

## A workshop on

OPPORTUNITIES IN CIVIL SERVICES AND MOTIVATIONAL TALK

## Mr. Amit Medhekar

Center Head, Chanakya IAS Academy

Day & Date: Thursday, 8/10/2022 | Time: 11.00 AM to 02.00 PM

Prof. Umesh Nath HOD, JSIMR

Prof. Dr. V. A. Bugade

Campus Director JSPM

**PATRONS** 

FAIRONS